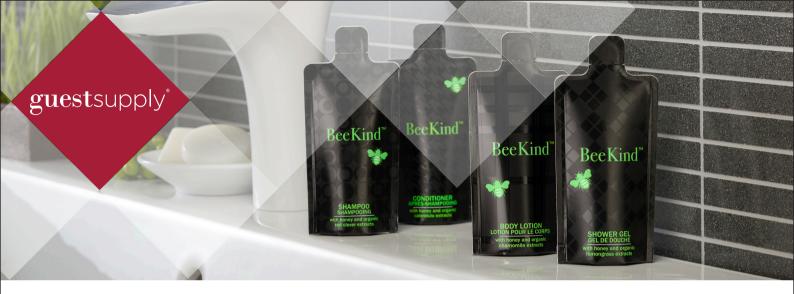

Along with the recyclable packaging and skin-friendly formulas, Guest Supply is supporting honey bee and sustainable pollination research by donating a portion of the proceeds from the sales of the BeeKind Collection to Honey Bee Research Programs.

The collection paper bottle is a 59% reduction in packaging material by weight and a 92% reduction in waste space compared to rigid plastic bottles.

With honey and certified organic extracts of red clover, calendula, lemongrass and chamomile, BeeKind is as soothing as it is stylish.